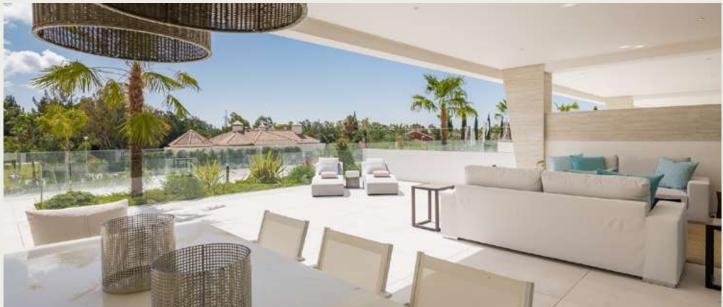

## DESCRIPTION

This luxury duplex rental apartment in Marbella has four bedrooms and four bathrooms. With soft hues of grey, white and mahogany the apartment nods to its Fendi design heritage and you'll even see their iconic monogram used on soft furnishings. Relaxing and ultra-comfortable without compromising on style, the bathrooms are simply divine. Bathe at your leisure in the free standing ceramic bath tub or wash away your worries (if you have any left after staying here) in one of the waterfall showers. The kitchen is modern with stylish appliances. Floor to ceiling windows give a fantastic luminous quality to the whole place, and that's just the interior. Outside, you'll see splendid gardens and views of the mountains as well as the shared outdoor pool.

## Why it's Got The Wow Factor

We are a little bit jealous of guests who get to stay here. Swimming in the infinity pool in such a stylish complex is certainly, as the name suggests, epic! Only a stone's throw from the hotels of the Golden Mile such as The Puente Romano and Marbella Club, but set in its own private grounds, guests who stay here will be part of an exclusive club. You're sure to want to repeat, year after year.