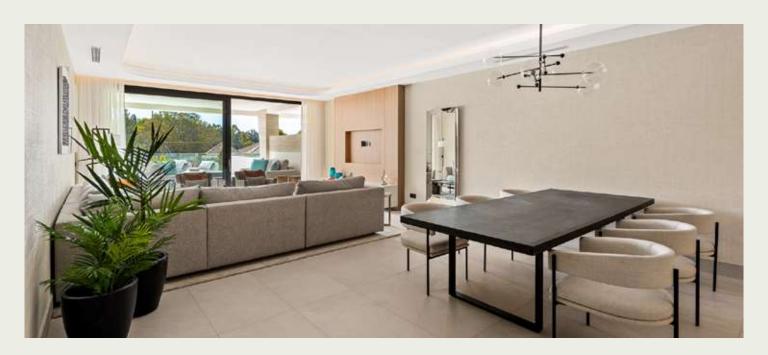

## DESCRIPTION

This luxury duplex rental apartment in Marbella has four bedrooms and four bathrooms. With soft hues of grey, white and mahogany the apartment nods to its Fendi design heritage and you'll even see their iconic monogram used on soft furnishings. Relaxing and ultra-comfortable without compromising on style, the bathrooms are simply divine. Bathe at your leisure in the free standing ceramic bath tub or wash away your worries (if you have any left after staying here) in one of the waterfall showers. The kitchen is modern with stylish appliances. Floor to ceiling windows give a fantastic luminous quality to the whole place, and that's just the interior. Outside, you'll see splendid gardens and views of the mountains as well as the shared outdoor pool.

#### RESIDENCES

- Designed and furnished FENDI CASA
- Fantastic sea views
- Private pool in selected units
- Expansive floor-to-ceiling windows
- Very large terraces
- 2-4 parking spaces
- 1-2 storage rooms