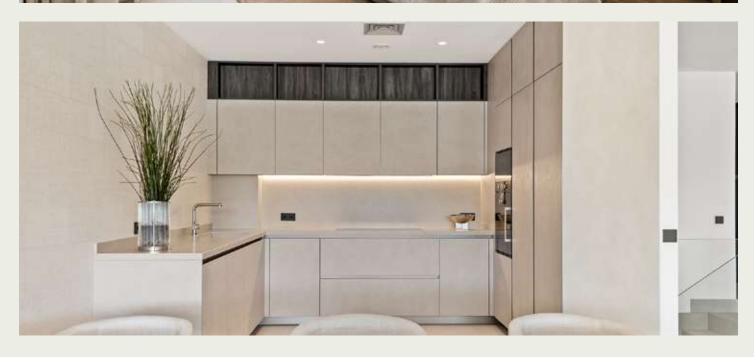

## DESCRIPTION

This luxury duplex rental apartment in Marbella has four bedrooms and four bathrooms. With soft hues of grey, white and mahogany the apartment nods to its Fendi design heritage and you'll even see their iconic monogram used on soft furnishings. Relaxing and ultra-comfortable without compromising on style, the bathrooms are simply divine. Bathe at your leisure in the free standing ceramic bath tub or wash away your worries (if you have any left after staying here) in one of the waterfall showers. The kitchen is modern with stylish appliances. Floor to ceiling windows give a fantastic luminous quality to the whole place, and that's just the interior. Outside, you'll see splendid gardens and views of the mountains as well as the shared outdoor pool.