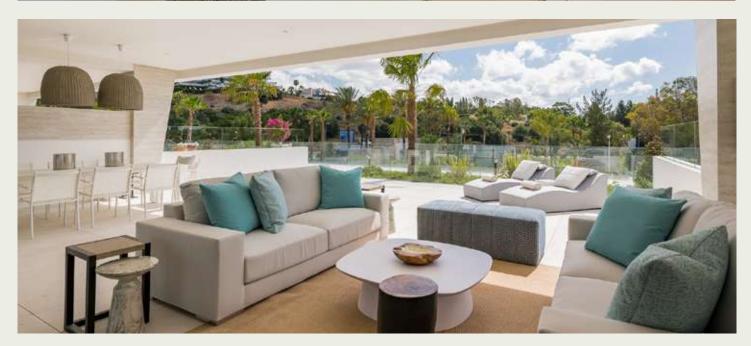

## DESCRIPTION

This luxury duplex rental apartment in Marbella has four bedrooms and four bathrooms. With soft hues of grey, white and mahogany the apartment nods to its Fendi design heritage and you'll even see their iconic monogram used on soft furnishings. Relaxing and ultra-comfortable without compromising on style, the bathrooms are simply divine. Bathe at your leisure in the free standing ceramic bath tub or wash away your worries (if you have any left after staying here) in one of the waterfall showers. The kitchen is modern with stylish appliances. Floor to ceiling windows give a fantastic luminous quality to the whole place, and that's just the interior. Outside, you'll see splendid gardens and views of the mountains as well as the shared outdoor pool.

## Why it's Got The Wow Factor

We are a little bit jealous of guests who get to stay here. Swimming in the infinity pool in such a stylish complex is certainly, as the name suggests, epic! Only a stone's throw from the hotels of the Golden Mile such as The Puente Romano and Marbella Club, but set in its own private grounds, guests who stay here will be part of an exclusive club. You're sure to want to repeat, year after year.